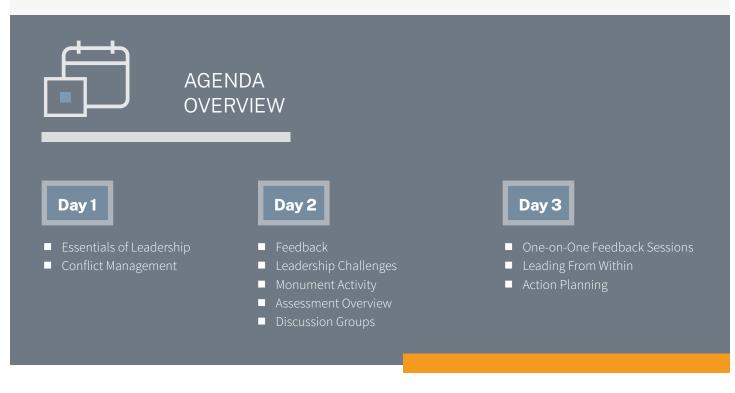

# ABOUT PROGRAM

FMI Field Leader Institute is a tightly structured, three-day program in which industry professionals examine themselves and the impact they have on their organizations through a variety of hands-on, interactive experiences. Attendees will: