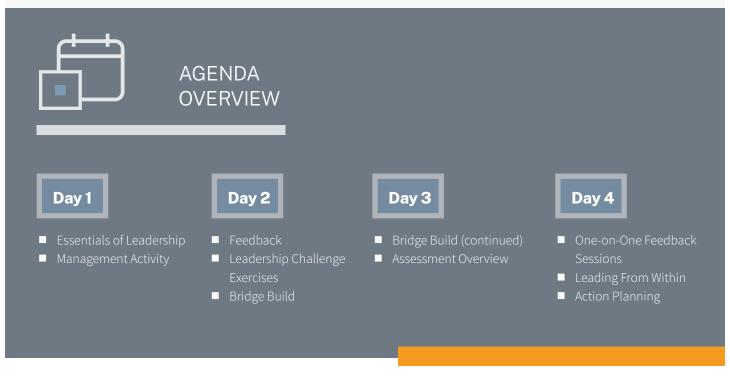

## For program details, visit us at fmicorp.com/programs

FMI Leadership Institute is a tightly structured, four-day program in which industry professionals examine themselves and their organizations through a variety of hands-on, interactive experiences. Attendees will receive:

- Personal assessments and individual development
- Experiential leadership opportunities
- Small-group construction company simulations
- Lessons on giving and receiving effective feedback
- Essentials of leadership for the future of the construction and design industry